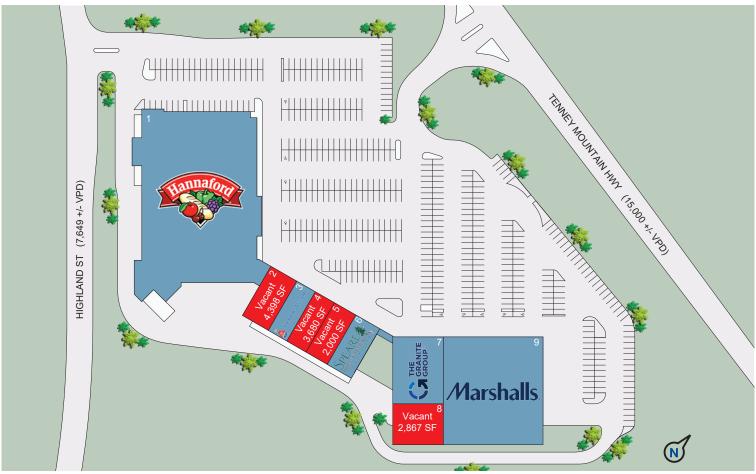

## **Property Information**

Address: 389 Tenney Mountain Traffic Counts: 15,000 +/- VPD via Hwy, Plymouth, NH Tenney Mountain Hwy Frontage: 1,828'+/-Available: 2,000 to 5,680 +/- SF Water: TBD **Total SF:** 106,496 SF Sewer: TBD **Land Area:** 24 Acres Gas: **TBD** Parking Spaces: 450 +/- Spaces Zoning: ICD Parking Ratio: 4.23 / 1,000 GLA **Year Built:** 1970

## **Marshalls**

SHERWIN-WILLIAMS.

Hatch Plaza is a 106,000 +/- square foot shopping center located in Plymouth, NH. Premier grocer Hannaford Supermarket anchors this center and co-tenants include Marshalls, Sherwin Williams, The Granite Group and Speare Memorial Urgent Care. Neighboring retailers include State of NH Liquor Outlet, Market Basket, McDonald's, CVS and Dunkin Donuts among others. Hatch Plaza benefits from great visibility located at a lighted intersection and features traffic counts of roughly 15,000 VPD via Tenney Mountain Highway. Plymouth State College, located just 1.25 miles from the property provides a large draw of students and tourists to the area. Hatch Plaza features ample parking, pylon signage and strong tenancy making this site an excellent fit for local, regional and national tenant brands.