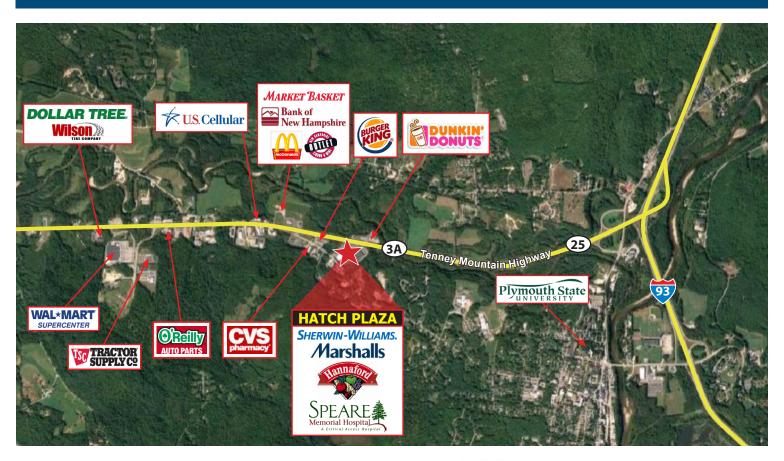

## **Marshalls**

SHERWIN-WILLIAMS.

Hatch Plaza is a 106,000 +/- square foot shopping center located in Plymouth, NH. Premier grocer Hannaford Supermarket anchors this center and co-tenants include Marshalls, Sherwin Williams, The Granite Group and Speare Memorial Urgent Care. Neighboring retailers include State of NH Liquor Outlet, Market Basket, McDonald's, CVS and Dunkin Donuts among others. Hatch Plaza benefits from great visibility located at a lighted intersection and features traffic counts of roughly 15,000 VPD via Tenney Mountain Highway. Plymouth State College, located just 1.25 miles from the property provides a large draw of students and tourists to the area. Hatch Plaza features ample parking, pylon signage and strong tenancy making this site an excellent fit for local, regional and national tenant brands.